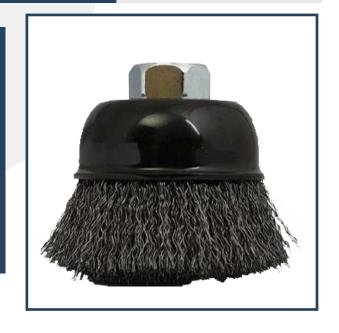

## **Data Sheet**

| MATERIAL | CARBON STEEL |
|----------|--------------|
| USAGE    | CLEANING     |
| SIZE:    | 3" M 14      |
| UNIT     | Pcs          |
| PACKING  | вох          |

Cup Brush Crimped Wire of 3" M 14 Carbon Steel has: -

## **Product Description**

The CUP BRUSH CRIMPED WIRE Size of 3" M 14 Carbon Steel product. Which offers to provide process usage in light and medium duty cleaning applications involving irregular/flat surfaces. Finding suitability for steel applications, these are made available for our customers. Made to offer high productivity and long life, and designed for use on portable power tools operating at high speeds.