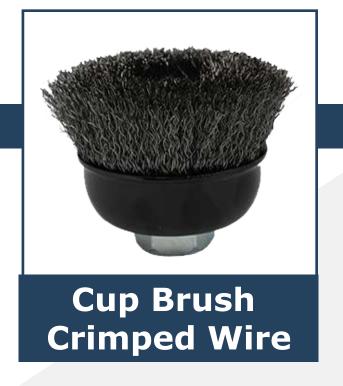

## **Data Sheet**

| MATERIAL | CARBON STEEL |
|----------|--------------|
| USAGE    | CLEANING     |
| SIZE:    | 3" M 14      |
| UNIT     | Pcs          |
| PACKING  | вох          |

Cup Brush Crimped Wire of 3" M 14 Carbon Steel has: -

## **Product Description**

The CUP BRUSH CRIMPED WIRE Size of 3" M 14 Carbon Steel product. Which offers to provide process usage in light and medium duty cleaning applications involving irregular/flat surfaces. Finding suitability for steel applications, these are made available for our customers. Made to offer high productivity and long life, and designed for use on portable power tools operating at high speeds.